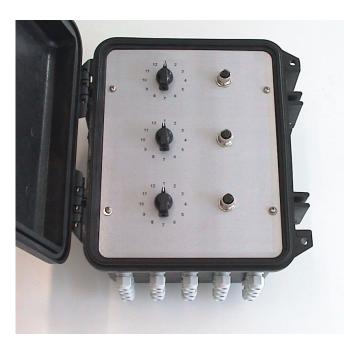

## **Accessories Mod. PAN-CENT**

To speed read operations, sometimes more sensors are grouped in centralization panels from which, by connecting with portable reading unit via a supplied cable with the simple use of a channel selector, you can display data from all installed sensors.

The PAN-CENT insturment can collect up to 12, 4-wire connections. Each instrument is equipped with a multi-pole connector and a channel selector. Possibility of multiple connections of 12, for systems with 24, 36 or more channels.

## **Technical Specifications**

| Modell       | Feature                             |
|--------------|-------------------------------------|
| PAN-CENT/6A  | 6 output channels with cable gland  |
| PAN-CENT/12A | 12 output channels with cable gland |
| PAN-CENT/24A | 24 output channels with cable gland |
| PAN-CENT/36A | 36 output channels with cable gland |
| PAN-CENT/6B  | 6 channel cable jack                |
| PAN-CENT/12B | 12 channel cable jack               |
|              | 24 channel cable jack               |
| PAN-CENT/36B | 36 channel cable jack               |